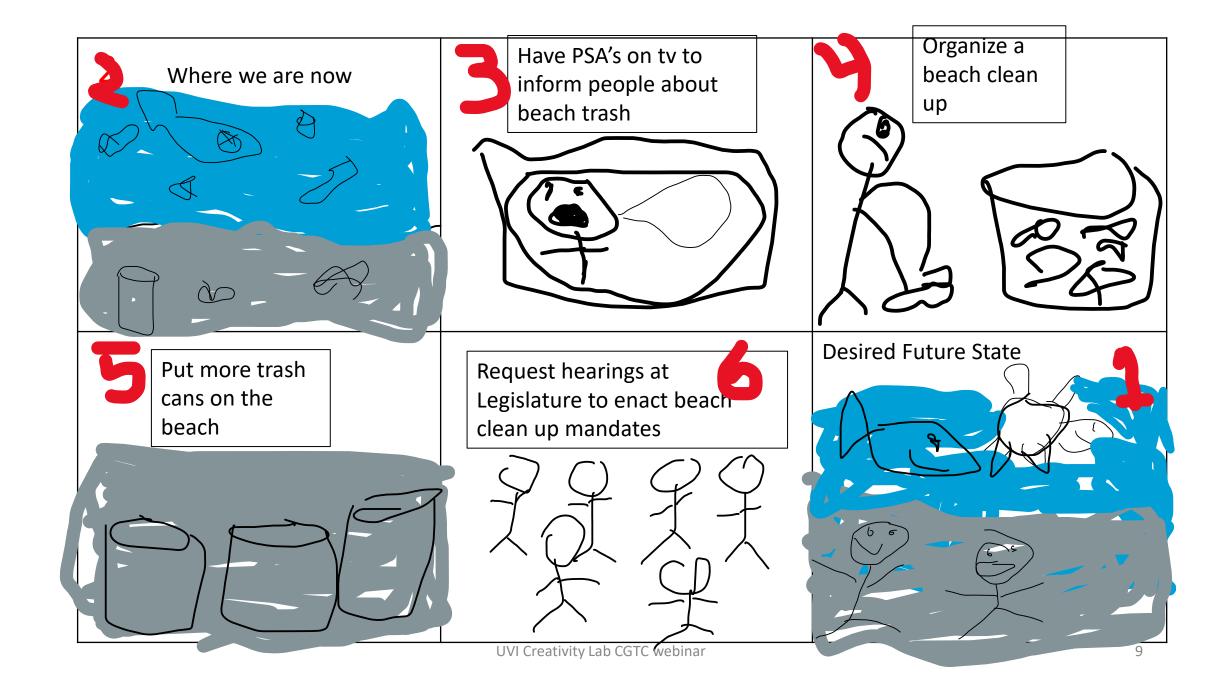

### Name 3 things you threw away today?

| 2 (Where we are now)                                            | 3                                                     | 4                                                                             |
|-----------------------------------------------------------------|-------------------------------------------------------|-------------------------------------------------------------------------------|
| What is our current reality in terms of solid waste management? | What's the first step in reaching the Desired Future? | What will be next?                                                            |
| 5                                                               | 6                                                     | 1 (Desired Future)                                                            |
| and then?                                                       | and then?                                             | What is your vision for a future where solid materials are handled perfectly? |